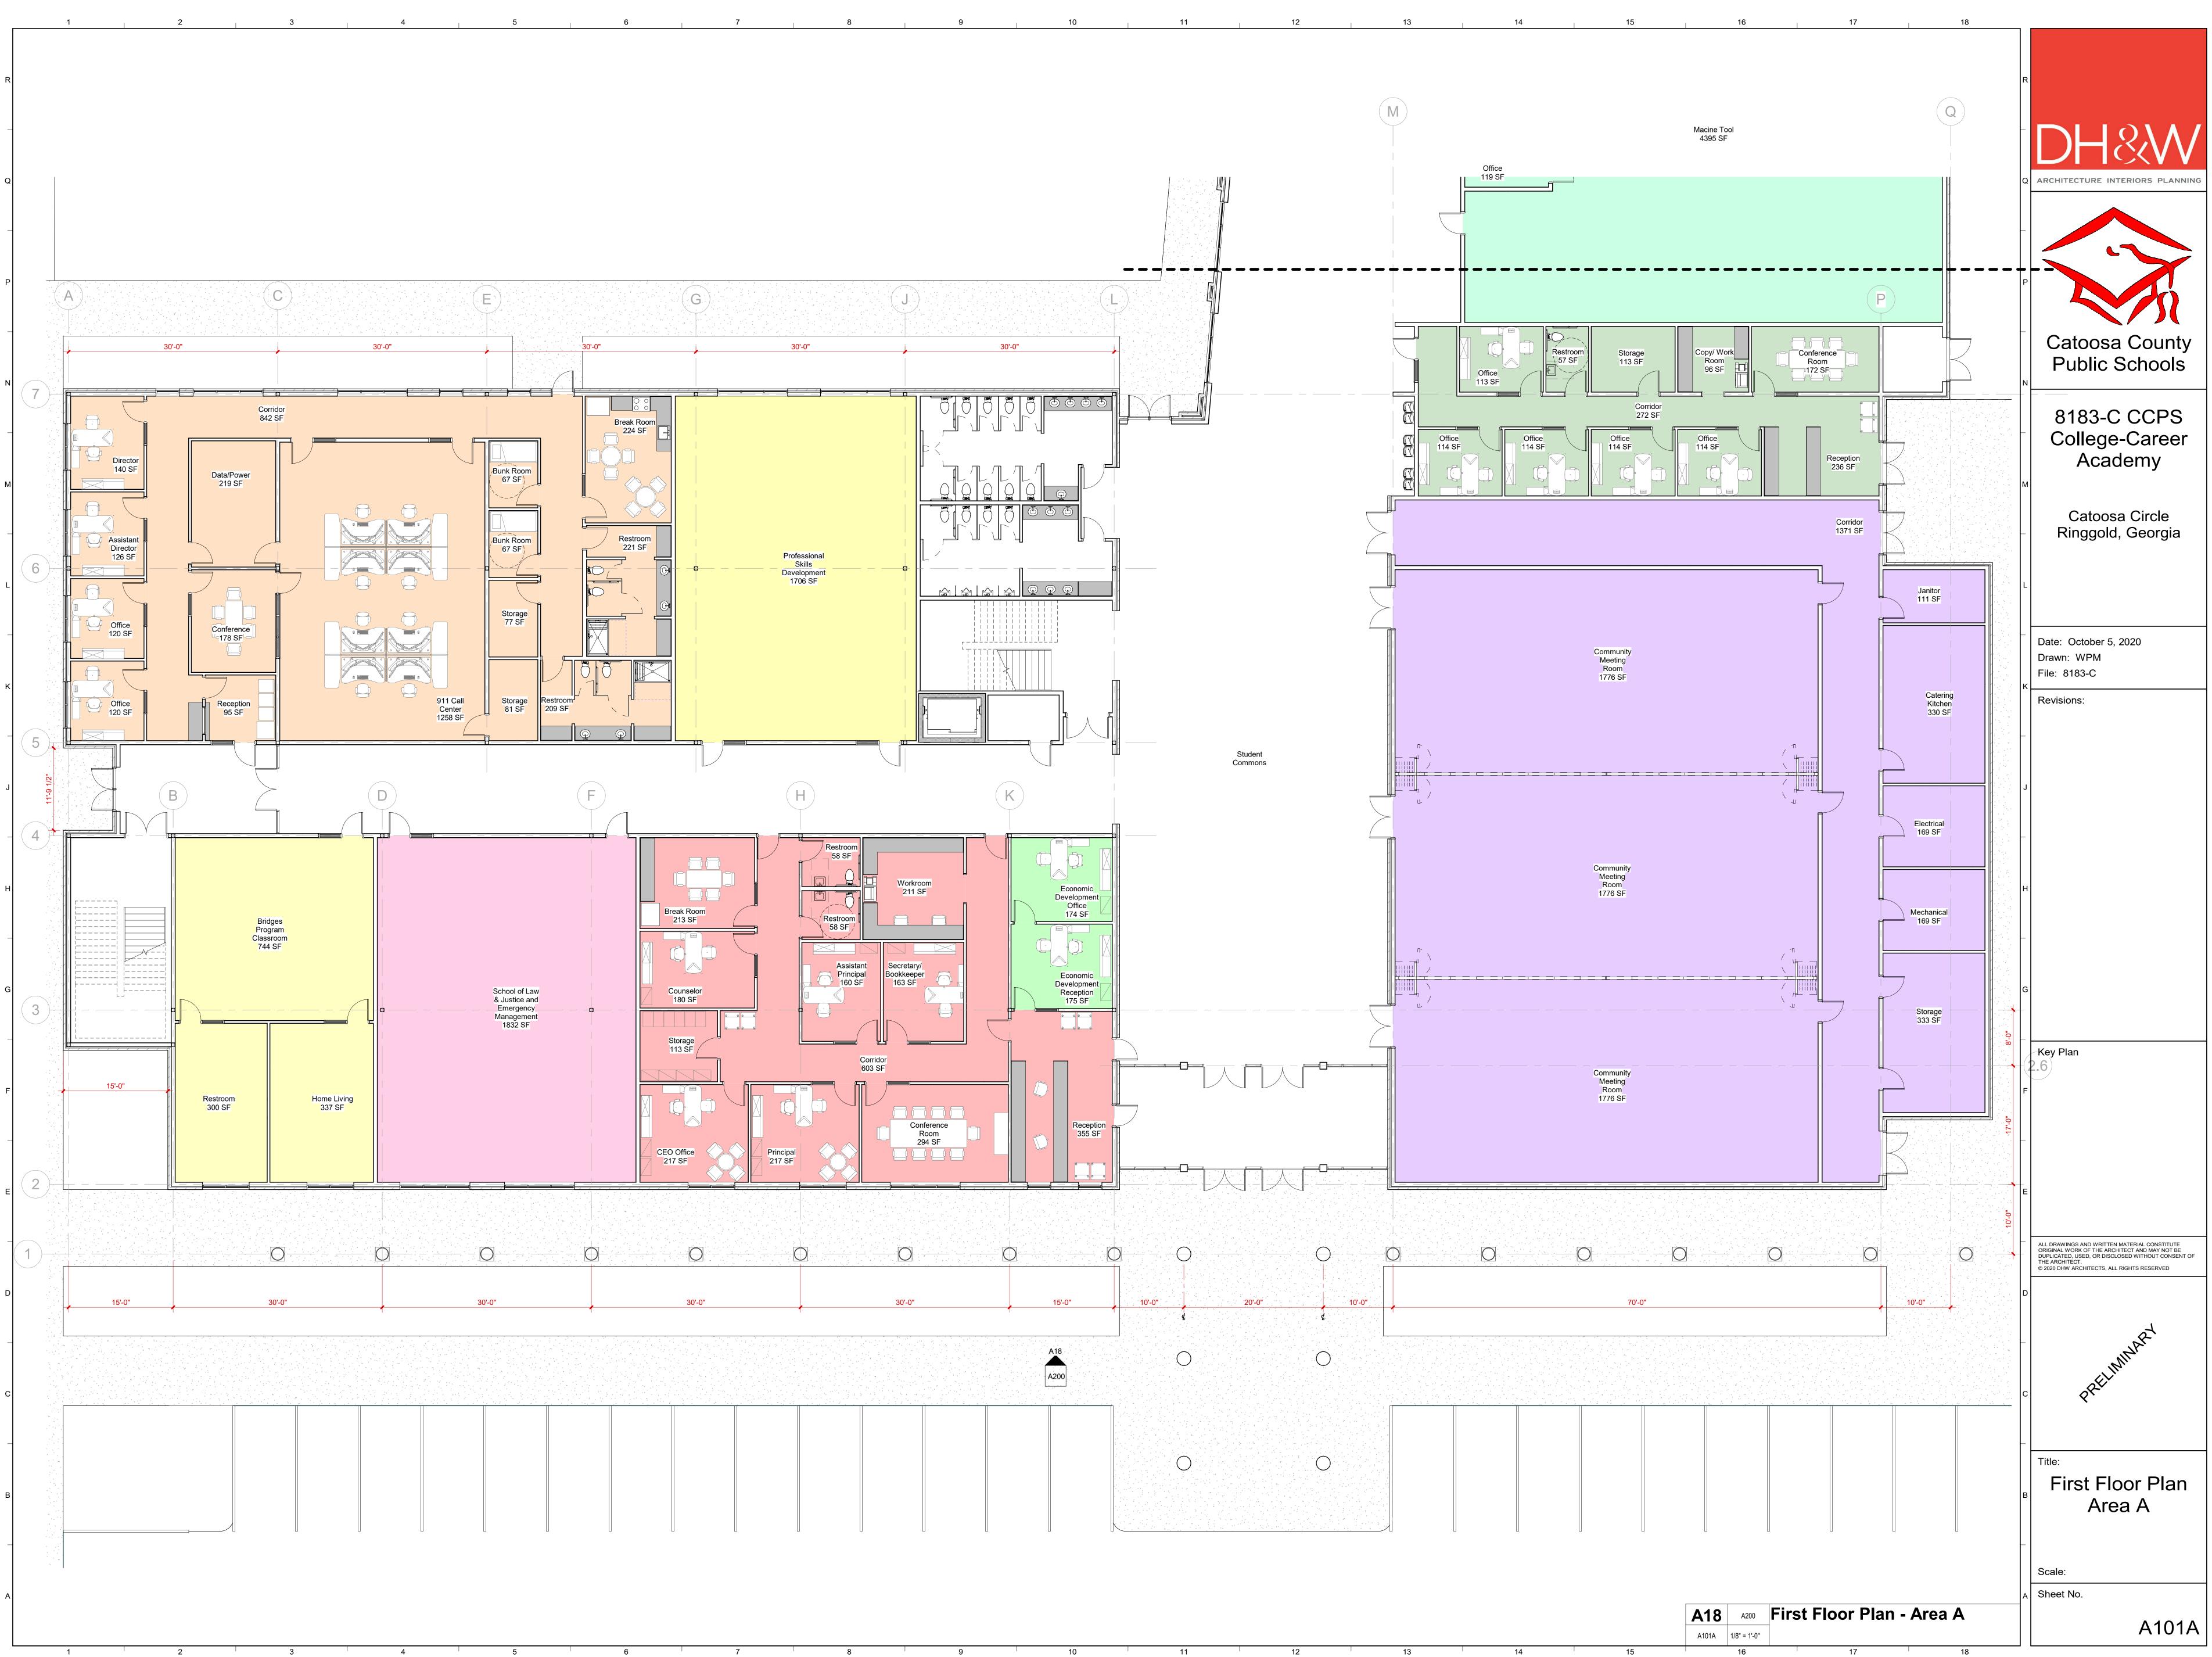

|   |   |   |   |
| н |   |   |   |   |   |   |   |   |   |
| _ |   |   |   |   |   |   |   |   |   |
| G |   |   |   |   |   |   |   |   |   |
| _ |   |   |   |   |   |   |   |   |   |
| F |   |   |   |   |   |   |   |   |   |
| _ |   |   |   |   |   |   |   |   |   |
| E |   |   |   |   |   |   |   |   |   |
| _ |   |   |   |   |   |   |   |   |   |
| D |   |   |   |   |   |   |   |   |   |
| _ |   |   |   |   |   |   |   |   |   |
| с |   |   |   |   |   |   |   |   |   |
| _ |   |   |   |   |   |   |   |   |   |
|   |   |   |   |   |   |   |   |   |   |
| В |   |   |   |   |   |   |   |   |   |
| _ |   |   |   |   |   |   |   |   |   |
| А |   |   |   |   |   |   |   |   |   |
|   | 1 | 1 | 2 | 1 | 3 | 1 | 4 | 5 |   |



A18 A200 First Floor Plan Overall A101 1/16" = 1'-0"

HUNCH